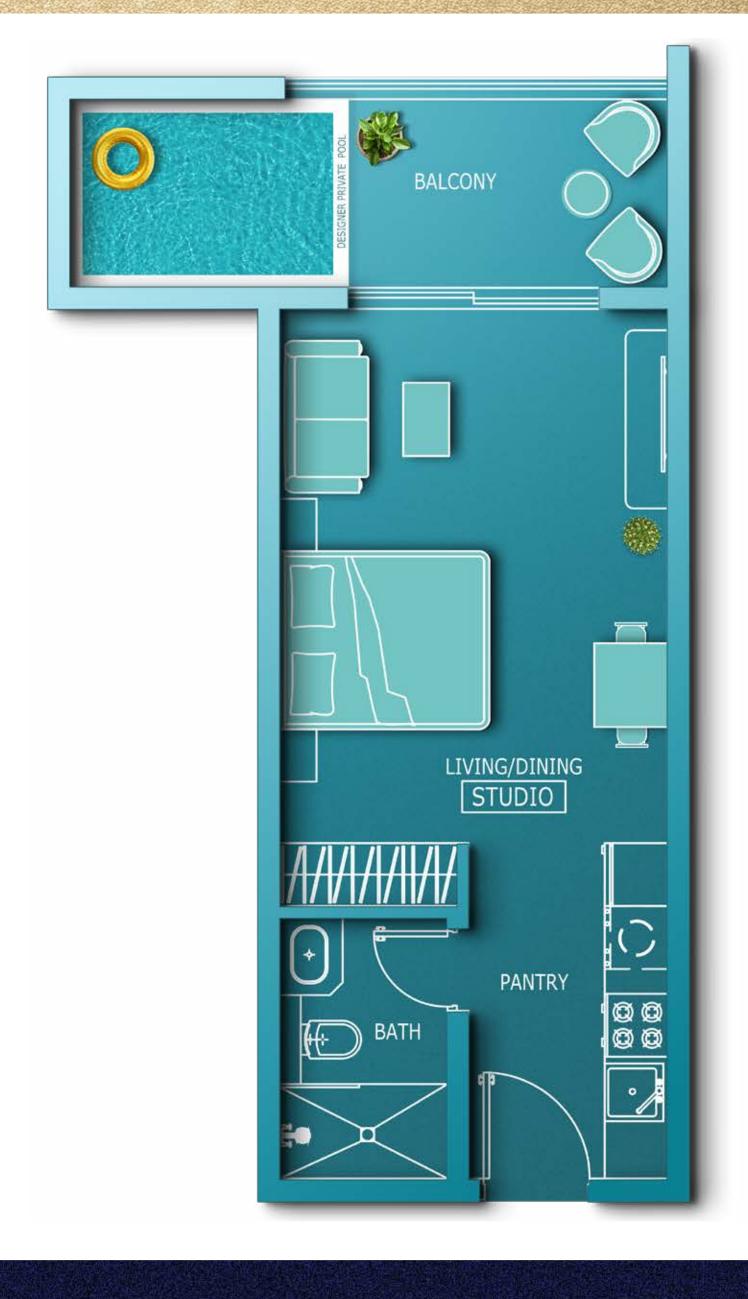

# STUDIO WITH DESIGNER PRIVATE POOL

BEDROOM WITH EN-SUITE BATHROOM

TERRACE **BALCONY**  **FULLY FITTED** KITCHEN

DESIGNER PRIVATE POOL

#### **VINCITORE DESIGNER HOMES**

**DESIGNER WALL & FALSE CEILING** 

**EUROPEAN BRANDED FIXTURES & FITTINGS** CUSTOM MADE DESIGNER CHANDELIER

MARBLE COUNTER TOP

GOLD FINISHED ACCESSORIES

**DESIGNER MOOD LIGHTING** 