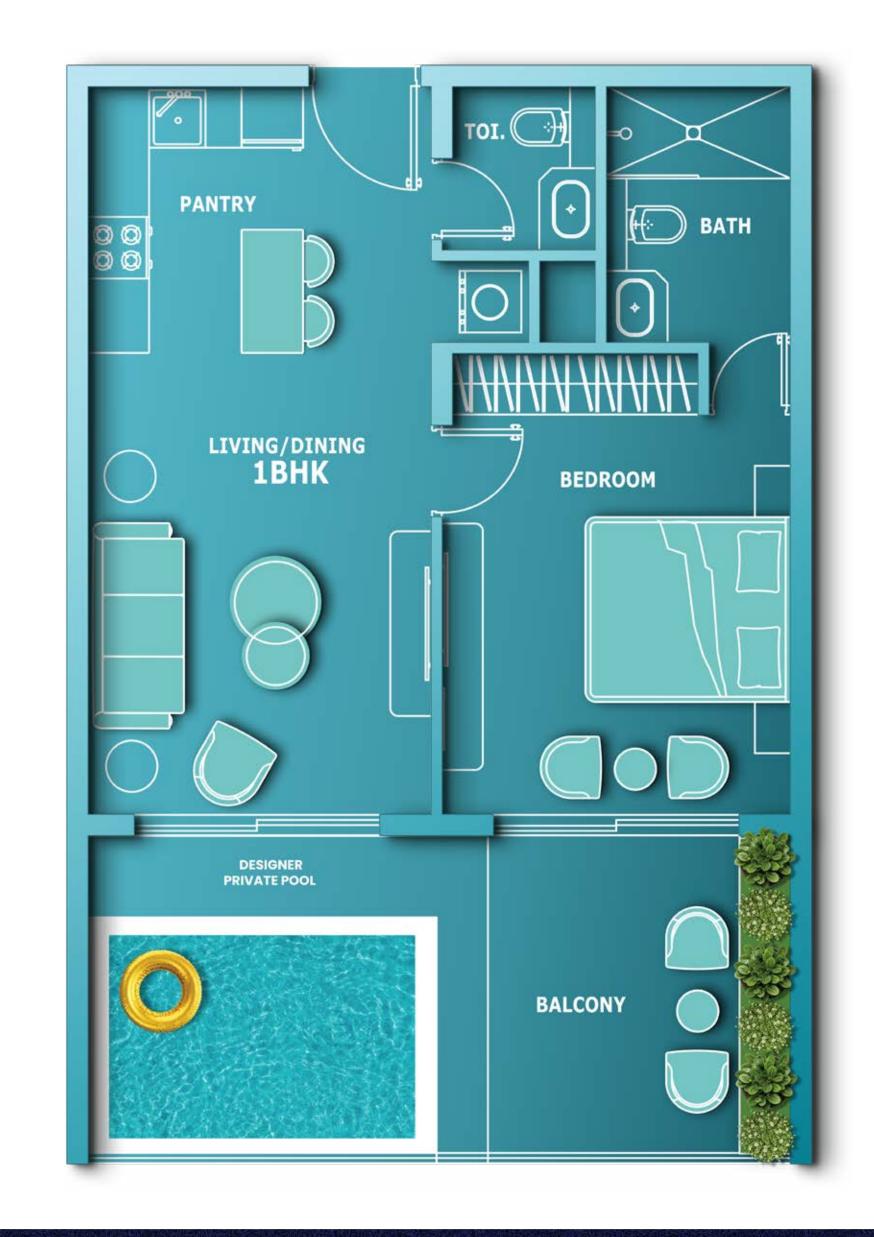

# 1 BHK WITH DESIGNER PRIVATE POOL

FULLY FITTED KITCHEN

GUEST POWDER BATHROOM

ER LAUNDRY ROOM

TERRACE BALCONY

DESIGNER PRIVATE POOL

OUTDOOR LIVING SPACE

### **VINCITORE DESIGNER HOMES**

CUSTOM MADE DESIGNER CHANDELIER

**EUROPEAN BRANDED FIXTURES & FITTINGS** 

MARBLE COUNTER TOP

GOLD FINISHED ACCESSORIES

**DESIGNER MOOD LIGHTING** 