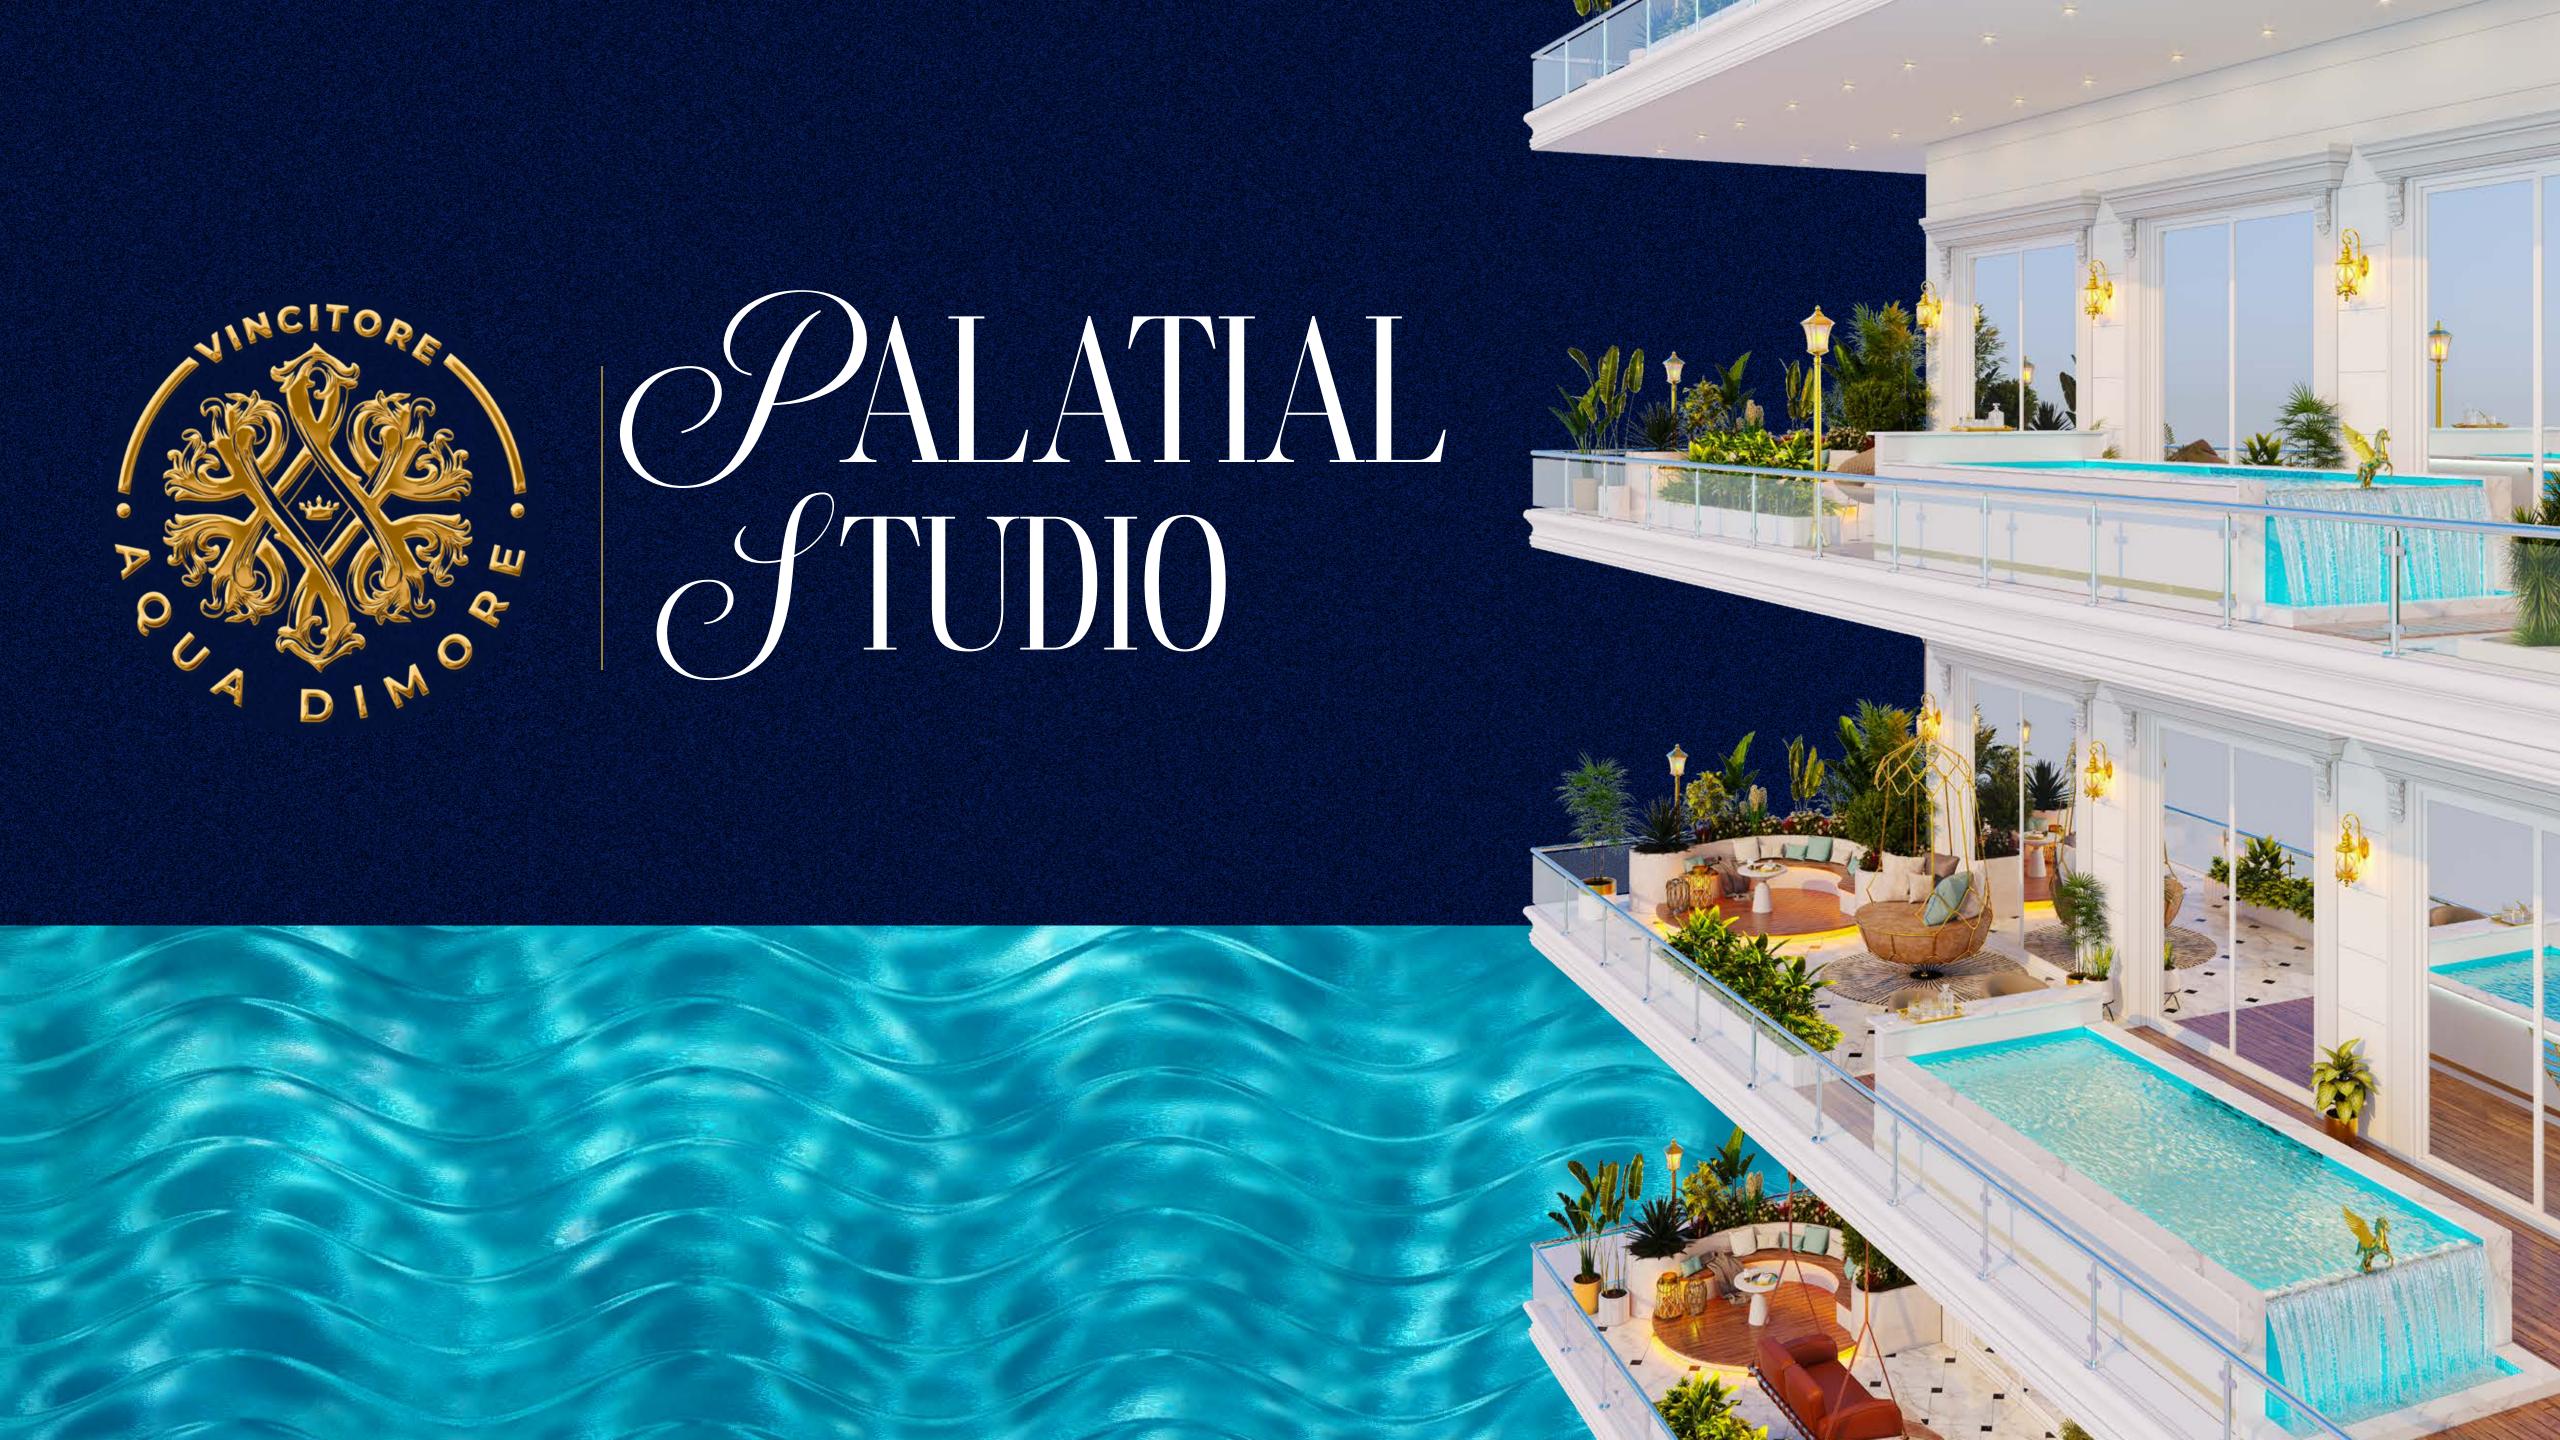

# PALATIAL STUDIO

## STUDIO

TERRACE **BALCONY** 

FULLY FITTED KITCHEN

**DESIGNER WALL & FALSE CEILING EUROPEAN BRANDED FIXTURES & FITTINGS** CUSTOM MADE DESIGNER CHANDELIER

MARBLE COUNTER TOP GOLD FINISHED ACCESSORIES **DESIGNER MOOD LIGHTING** 

UNIT SIZE: 414-488 SQ FT | STARTING PRICE: AED 699,000