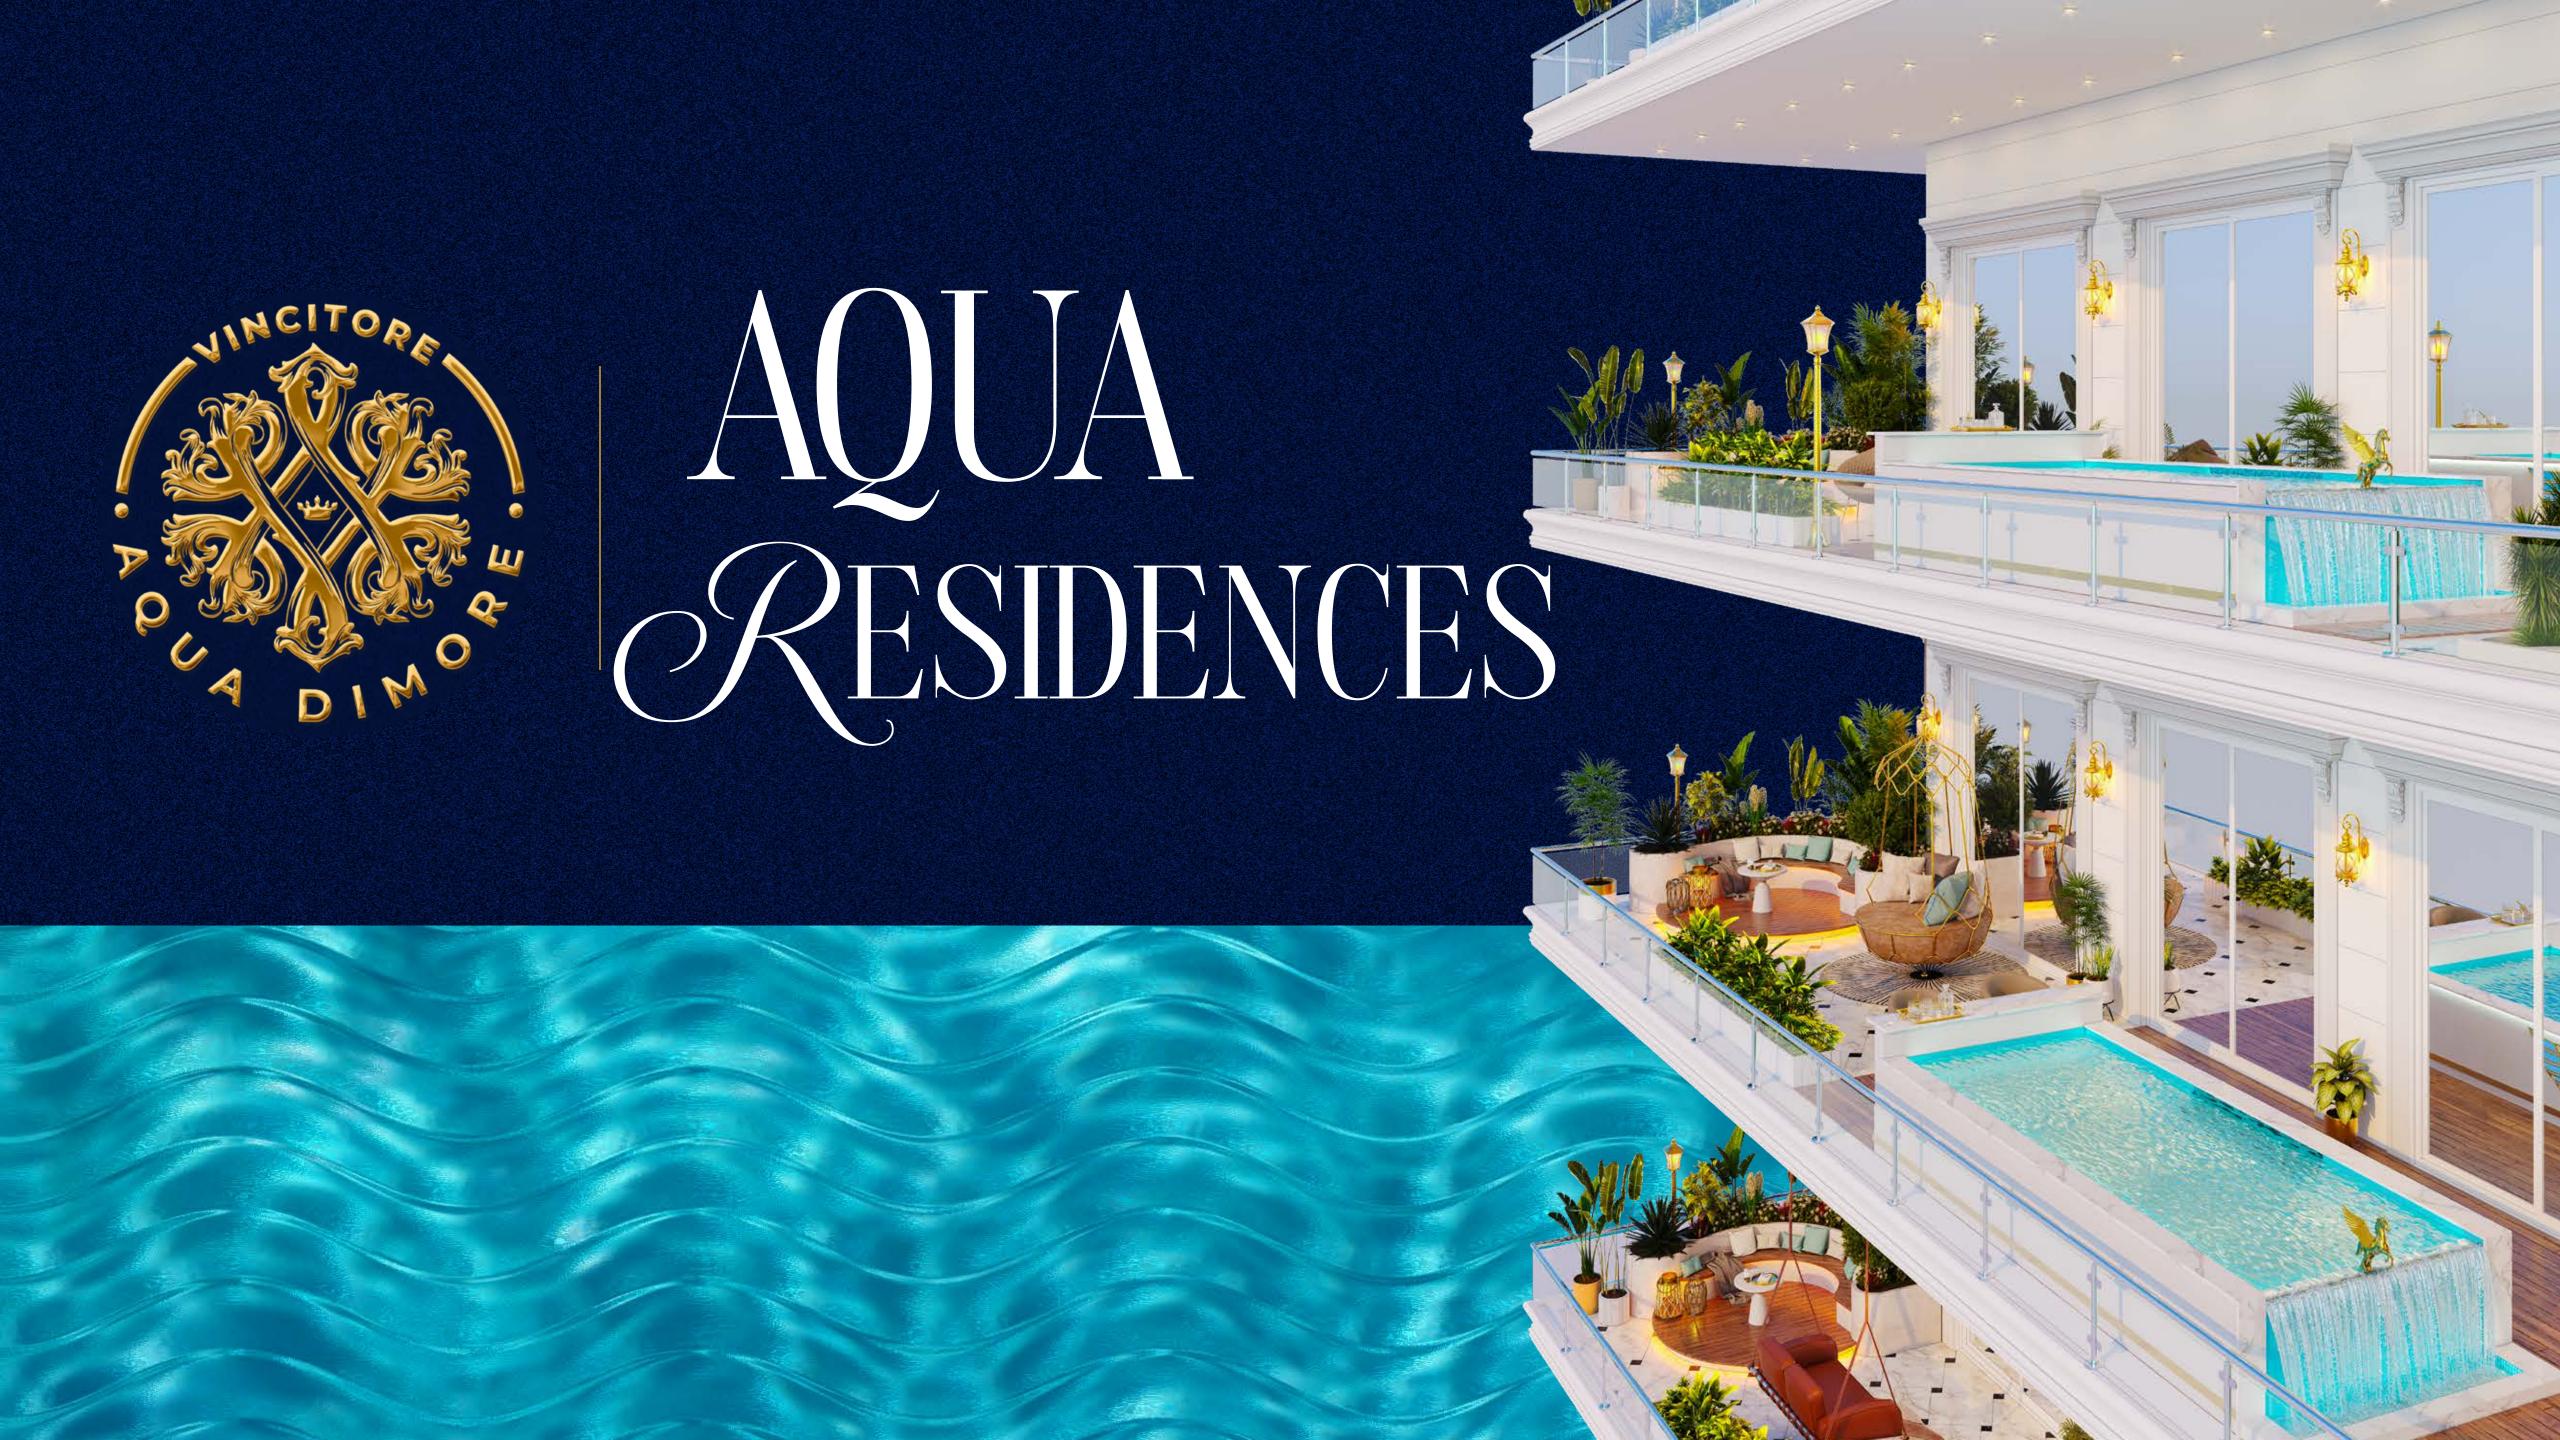

# PALATIAL STUDIO

## STUDIO







TERRACE **BALCONY** 



FULLY FITTED KITCHEN



**DESIGNER WALL & FALSE CEILING EUROPEAN BRANDED FIXTURES & FITTINGS** CUSTOM MADE DESIGNER CHANDELIER

MARBLE COUNTER TOP GOLD FINISHED ACCESSORIES **DESIGNER MOOD LIGHTING** 



UNIT SIZE: 414-488 SQ FT | STARTING PRICE: AED 699,000





# STUDIO WITH DESIGNER PRIVATE POOL









BEDROOM WITH EN-SUITE BATHROOM

TERRACE **BALCONY**  **FULLY FITTED** KITCHEN

DESIGNER PRIVATE POOL





#### **VINCITORE DESIGNER HOMES**

**DESIGNER WALL & FALSE CEILING** 

**EUROPEAN BRANDED FIXTURES & FITTINGS** CUSTOM MADE DESIGNER CHANDELIER

MARBLE COUNTER TOP

GOLD FINISHED ACCESSORIES

**DESIGNER MOOD LIGHTING** 





# 1 BHK WITH DESIGNER PRIVATE POOL







FULLY FITTED KITCHEN



GUEST POWDER BATHROOM



ER LAUNDRY ROOM



TERRACE BALCONY



DESIGNER PRIVATE POOL



OUTDOOR LIVING SPACE

### **VINCITORE DESIGNER HOMES**



CUSTOM MADE DESIGNER CHANDELIER

**EUROPEAN BRANDED FIXTURES & FITTINGS** 

MARBLE COUNTER TOP

GOLD FINISHED ACCESSORIES

**DESIGNER MOOD LIGHTING** 





## RESIDENCES

### 2 BHK WITH DESIGNER PRIVATE POOL