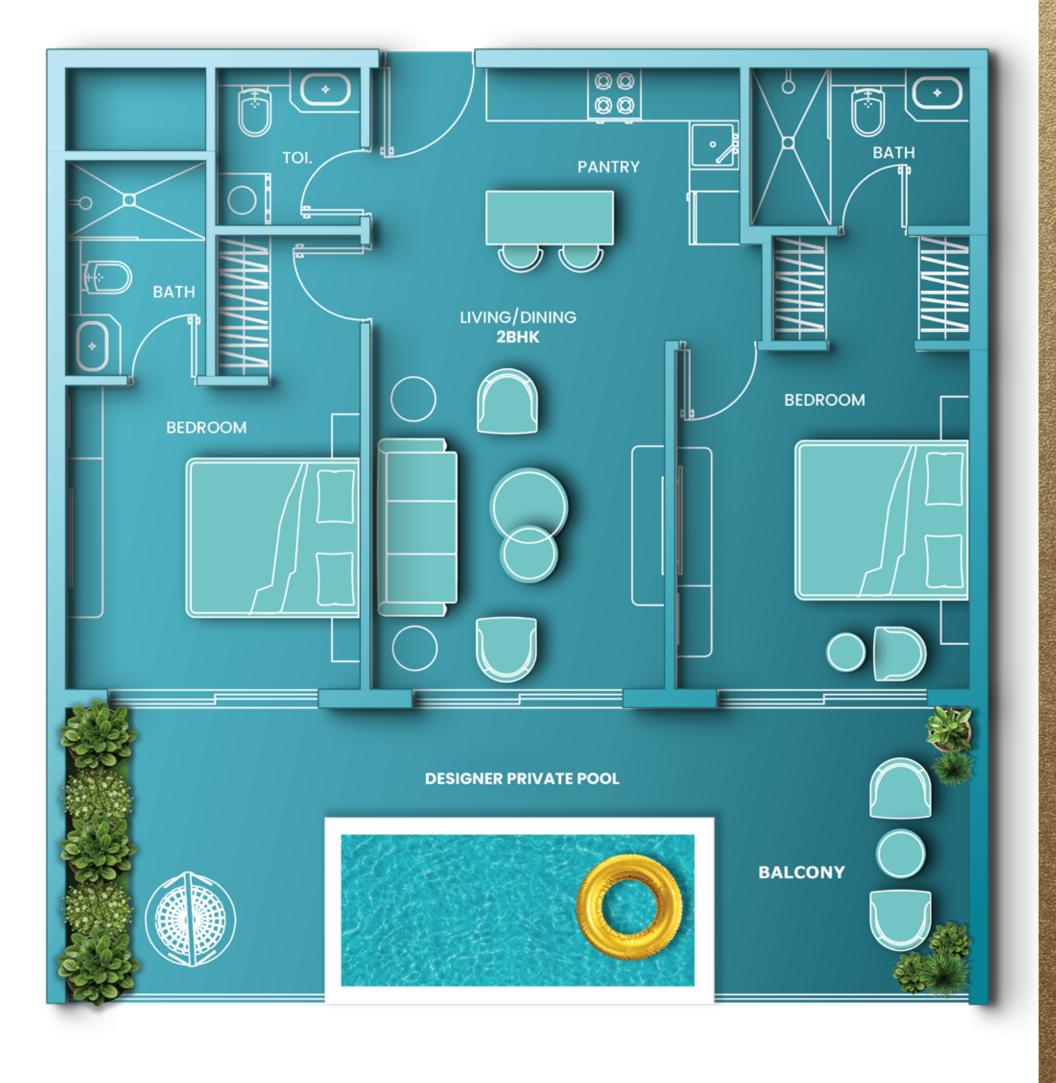

### 2 BHK WITH DESIGNER PRIVATE POOL

### **VINCITORE DESIGNER HOMES**

DESIGNER WALL & FALSE CEILING
EUROPEAN BRANDED FIXTURES & FITTINGS
CUSTOM MADE DESIGNER CHANDELIER

MARBLE COUNTER TOP

GOLD FINISHED ACCESSORIES
DESIGNER MOOD LIGHTING