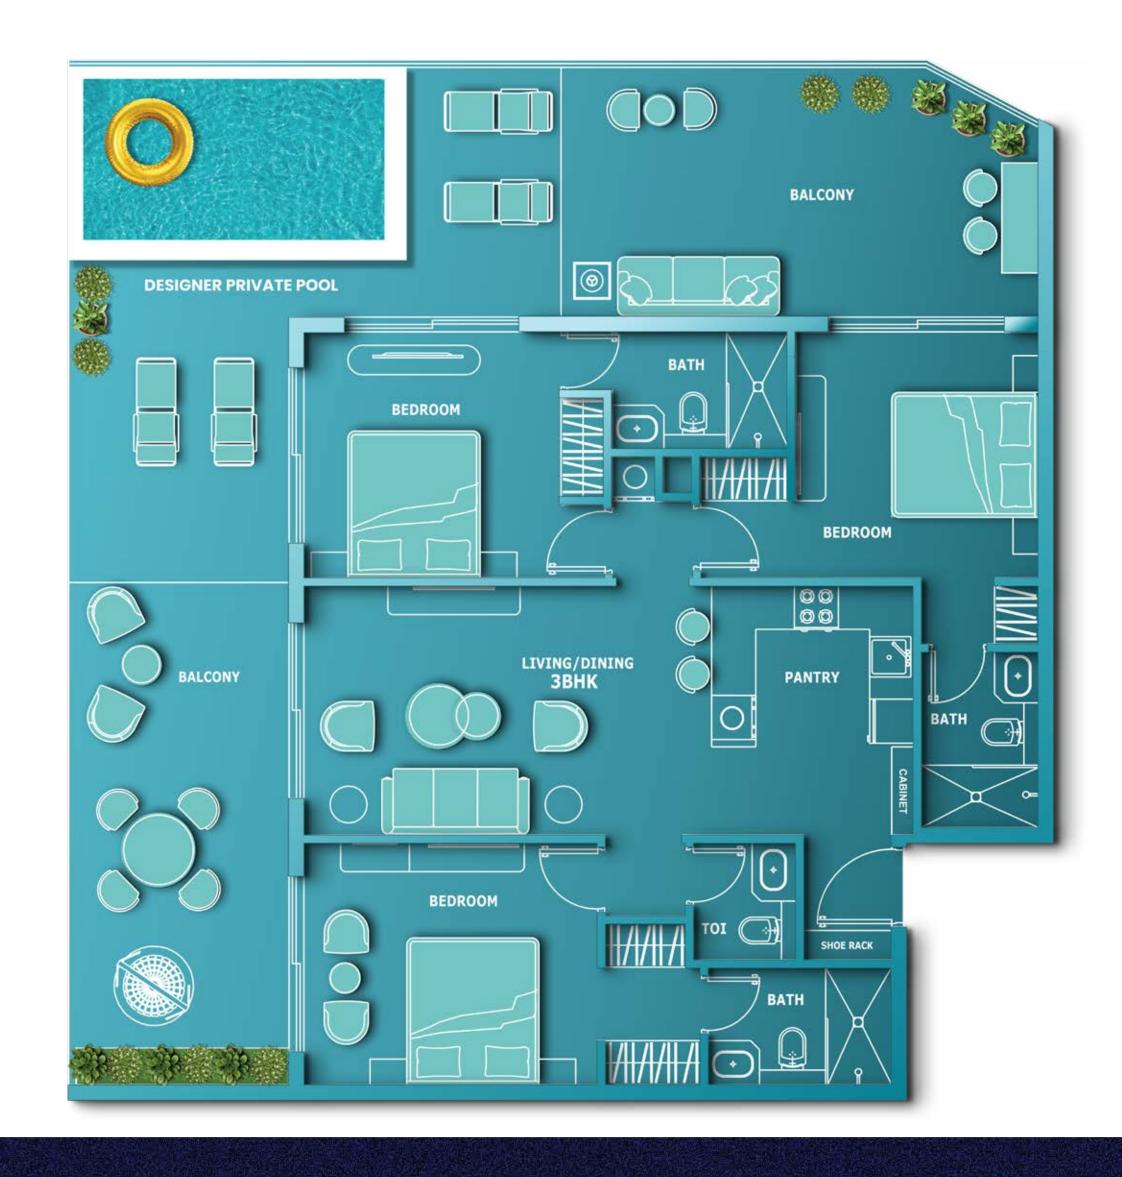

# 3 BHK WITH DESIGNER PRIVATE POOL

LAVISH MASTER BEDROOM WITH PRIVATE TERRACE

ALL BEDROOM WITH EN-SUITE BATHROOM

FULLY FITTED KITCHEN

GUEST POWDER BATHROOM

L-SHAPED TERRACE BALCONY

DESIGNER PRIVATE POOL

OUTDOOR PARTY LOUNGE