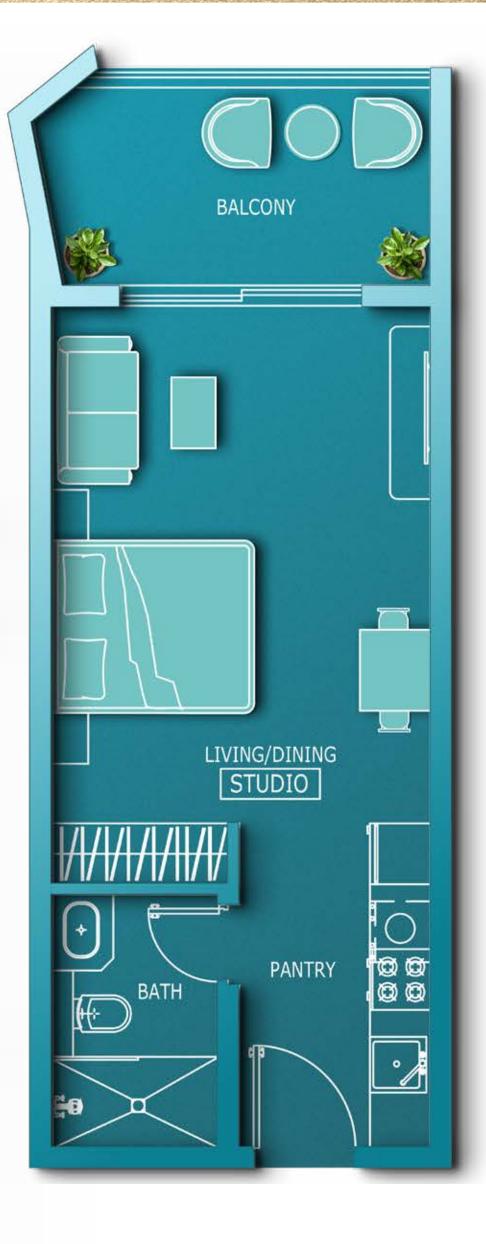

# PALATIAL STUDIO

## STUDIO

TERRACE **BALCONY** 

FULLY FITTED KITCHEN

**DESIGNER WALL & FALSE CEILING EUROPEAN BRANDED FIXTURES & FITTINGS** CUSTOM MADE DESIGNER CHANDELIER

MARBLE COUNTER TOP GOLD FINISHED ACCESSORIES **DESIGNER MOOD LIGHTING** 

UNIT SIZE: 414-488 SQ FT | STARTING PRICE: AED 699,000