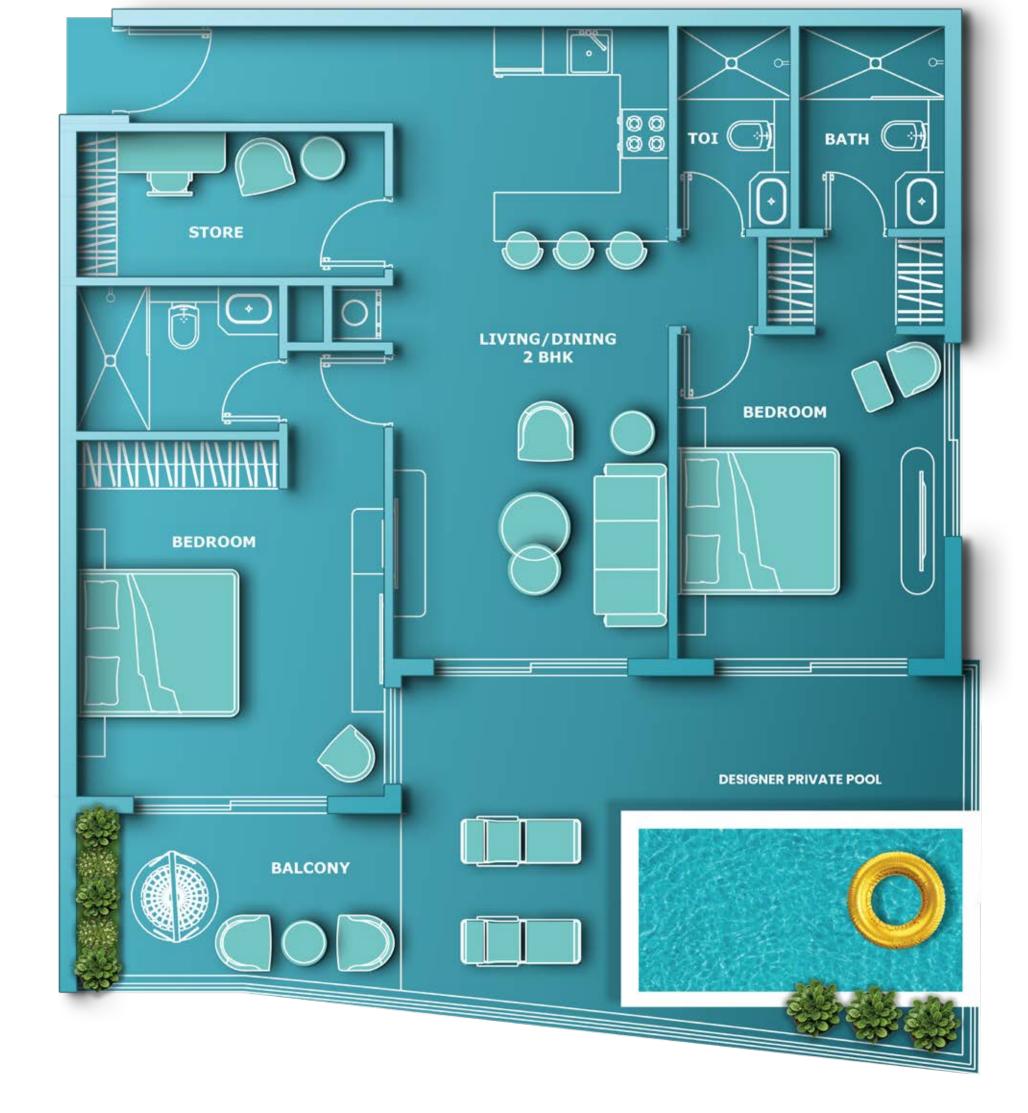

PRIVATE POOL



OUTDOOR LIVING SPACE

### **VINCITORE DESIGNER HOMES**



CUSTOM MADE DESIGNER CHANDELIER

**EUROPEAN BRANDED FIXTURES & FITTINGS** 

MARBLE COUNTER TOP

GOLD FINISHED ACCESSORIES

**DESIGNER MOOD LIGHTING** 





## RESIDENCES

### 2 BHK WITH DESIGNER PRIVATE POOL















### **VINCITORE DESIGNER HOMES**

DESIGNER WALL & FALSE CEILING
EUROPEAN BRANDED FIXTURES & FITTINGS
CUSTOM MADE DESIGNER CHANDELIER

MARBLE COUNTER TOP

GOLD FINISHED ACCESSORIES
DESIGNER MOOD LIGHTING





# AQUA VILLAS

# 2 BHK WITH MULTI-UTILITY ROOM & DESIGNER PRIVATE POOL



















### **VINCITORE DESIGNER HOMES**

DESIGNER WALL & FALSE CEILING
EUROPEAN BRANDED FIXTURES & FITTINGS

CUSTOM MADE DESIGNER CHANDELIER

GOLD FINISHED ACCESSORIES
DESIGNER MOOD LIGHTING

MARBLE COUNTER TOP





# 3 BHK WITH DESIGNER PRIVATE POOL



LAVISH MASTER BEDROOM WITH PRIVATE TERRACE



ALL BEDROOM WITH EN-SUITE BATHROOM



FULLY FITTED KITCHEN



GUEST POWDER BATHROOM



L-SHAPED TERRACE BALCONY



DESIGNER PRIVATE POOL



OUTDOOR PARTY LOUNGE



TERRACE GARDEN WITH SWING



### **VINCITORE DESIGNER HOMES**

**DESIGNER WALL & FALSE CEILING** 

CUSTOM MADE DESIGNER CHANDELIER

**EUROPEAN BRANDED FIXTURES & FITTINGS** 

MARBLE COUNTER TOP

GOLD FINISHED ACCESSORIES

**DESIGNER MOOD LIGHTING** 



UNIT SIZE: 1880 SQ FT | STARTING PRICE: AED 2,453,000